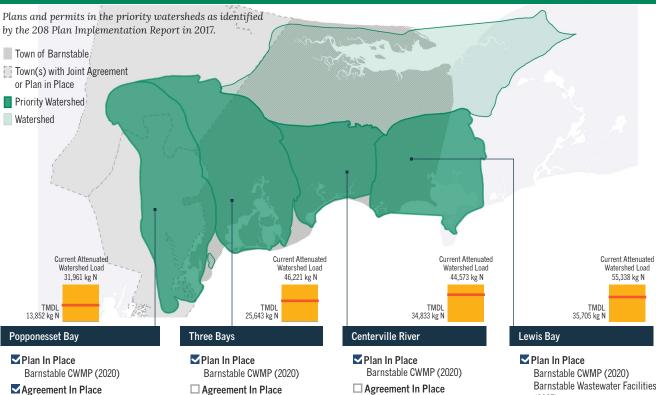

# PRIORITY WATERSHED PROGRESS

## ✓ Subject to MS4 Permit

- Additional nitrogen related requirements
- ▶ In partial compliance with MS4 Permit requirements

- Popponesset Bay IMA (2017) Consistency Determination 208 Consistency Determination
- (2021) Permits Issued \*No additional permits required under CWMP

Not Available

- Consistency Determination 208 Consistency Determination
- (2021) Permits Issued \*No additional permits required under CWMP
- Consistency Determination 208 Consistency Determination (2021)
- Permits Issued \* No additional permits required under CWMP

- Barnstable Wastewater Facilities Plan (2007)
- Agreement In Place
- Consistency Determination 208 Consistency Determination (2021)
- Permits Issued GWDP

SYMBOL Complete or Approved LEGEND

OTHER LEGEND Progress shown is for the period from November 2020 through November 2021 The Cumulative Town Snapshot section summarizes the funding snapshot categories since 2015